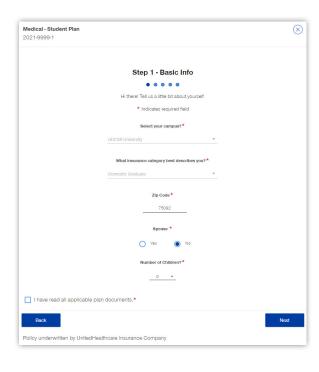

#### Dependent enrollment is available:

- Once the primary enrollment information has been submitted and is loaded into the UnitedHealthcare Student Resources system
- During the open enrollment period



Visit uhcsr.com/myaccount to login using your HealthSafe ID.







During the open enrollment period, you will see the Enroll Dependent option on your desktop or mobile device.







## After reviewing the policy materials, click **Enroll Now**.



#### Enter your spouse's or dependent's basic information and click **Next**.







## Select the policy period that you wish to enroll in and click **Next**.



Provide your spouse's or dependent's information (if applicable) and click **Next**.







# Select payment information, confirm purchase, electronically sign and click **Next**.



## Print and/or save your purchase confirmation for your records.





#### **Questions?**

Contact Customer Service at customerservice@uhcsr.com or call 1-800-767-7000.

UnitedHealthcare Student Resources does not discriminate on the basis of race, color, national origin, sex, age or disability in health programs and activities.

ATTENTION: Language assistance services, free of charge, are available to you. Please call 1-866-260-2723.

ATENCIÓN: Usted tiene a su disposición servicios de asistencia en otros idiomas, sin cargo. Ll