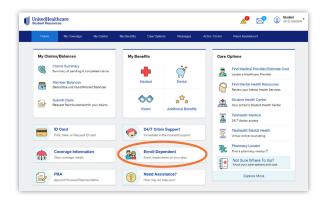

Visit uhcsr.com/myaccount to login using your HealthSafe ID.

During the open enrollment period, you will see the Enroll Dependent option on your desktop or mobile device.