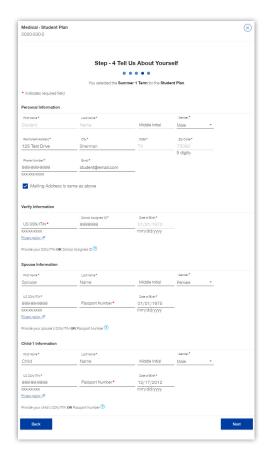

## Select the policy period that you wish to enroll in and click **Next**.

Provide your spouse's or dependent's information (if applicable) and click **Next**.