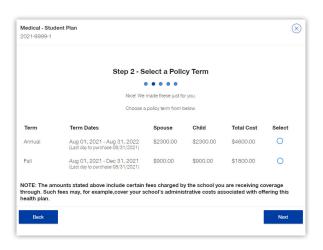

## Select the policy period that you wish to enroll in and click **Next**.

Provide your spouse's or dependent's information (if applicable) and click **Next**.