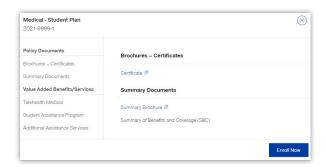

#### Dependent enrollment is available:

- Once the primary enrollment information has been submitted and is loaded into the UnitedHealthcare Student Resources system
- During the open enrollment period



Visit uhcsr.com/myaccount to login using your HealthSafe ID.







During the open enrollment period, you will see the Enroll Dependent option on your desktop or mobile device.







## After reviewing the policy materials, click **Enroll Now**.



#### Enter your spouse's or dependent's basic information and click **Next**.







## Select the policy period that you wish to enroll in and click **Next**.



Provide your spouse's or dependent's information (if applicable) and click **Next**.







# Select payment information, confirm purchase, electronically sign and click **Next**.



## Print and/or save your purchase confirmation for your records.





#### **Questions?**

Contact Customer Service at customerservice@uhcsr.com or call 1-800-767-7000.

UnitedHealthcare Student Resources does not discriminate on the basis of race, color, national origin, sex, age or disability in health programs and activities.

ATTENTION: Language assistance services, free of charge, are available to you. Please call 1-866-260-2723.

ATENCIÓN: Usted tiene a su disposición servicios de asistencia en otros idiomas, sin cargo.