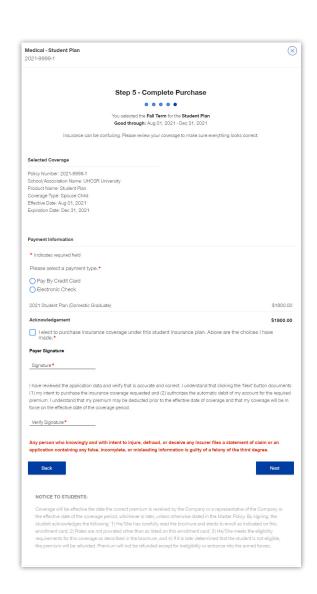

# Select payment information, confirm purchase, electronically sign and click **Next**.