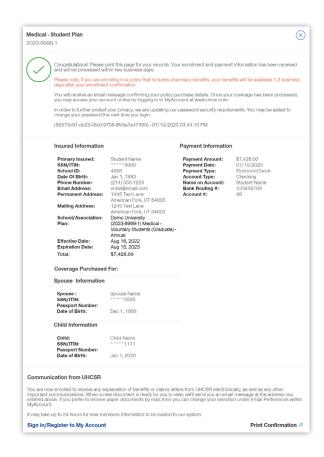

nformation has been submitted and is loaded into the UnitedHealthcare Student Resources system
- During the open enrollment period



Visit uhcsr.com/myaccount to login using your HealthSafe ID.







During the open enrollment period, you will see the Enroll Dependent option on your desktop or mobile device.







## After reviewing the policy materials, click **Enroll Now**.



#### Enter your spouse's or dependent's basic information and click **Next**.







## Select the policy period that you wish to enroll in and click **Next**.



Provide your spouse's or dependent's information (if applicable) and click **Next**.







# Select payment information, confirm purchase, electronically sign and click **Next**.



## Print and/or save your purchase confirmation for your records.





#### **Questions?**

Contact Customer Service at customerservice@uhcsr.com or call 1-800-767-7000.

UnitedHealthcare Student Resources does not discriminate on the basis of race, color, national origin, sex, age or disability in health programs and activities.

ATTENTION: Language assistance services, free of charge, are available to you. Please call 1-866-260-2723.

ATENCIÓN: Usted tiene a su disposición servicios de asistencia en otros idiomas, sin cargo. Llame al 1-866-260-2723.

注意:免费提供语言协助服务。請致電 1-866-260-2723。