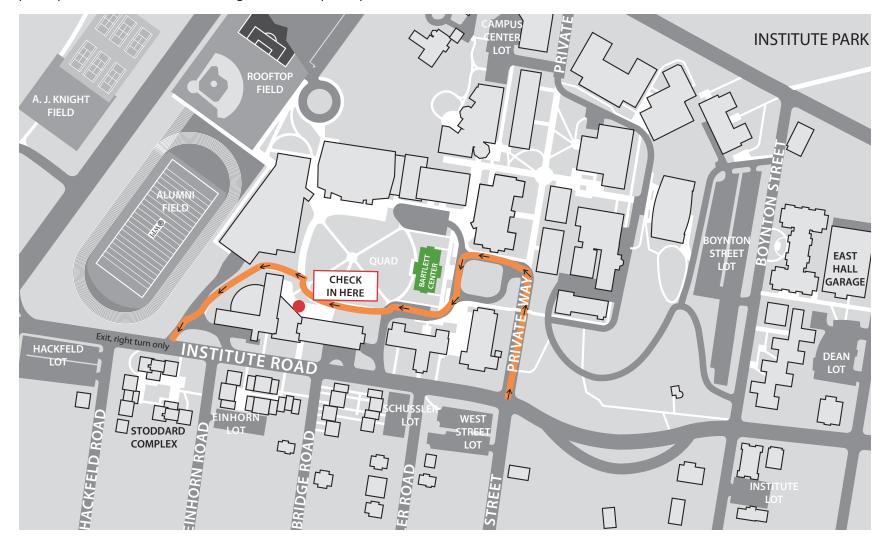

## Day Programs Parking Map

On Monday morning, follow the driving route on the map below (in orange), beginning at **<u>60 Institute Road, Worcester, MA</u>**. Families should pull up on the left side, to park along the road and walk to the check-in table in front of Morgan Hall.

Monday afternoon thru Friday is a drive-thru process for drop-off and pick-up. Families should pull up on the left side of the road and wait in the line of cars. When all day participants have arrived, we will begin to release participants to families.

## KEY CHECK-IN HERE

- Drop-off/Pick-up Route
- Bartlett Center Summer Programs Visitor Center